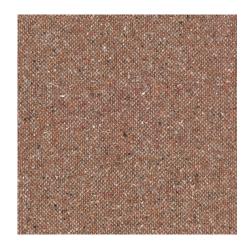

## Product data sheet

COOL TWEED is our recycled woolen wonder. It consists of 90% recycled Italian yarn, made of post-consumer waste. Thanks to the thorough presorting of textiles there is no need for any further dyeing processes. Its modern multicolored effect is created through the small, brightly colored fibers that are woven in. Fun facts: the smart fiber structure of the wool has high insulation capacities and can absorb up to 40% of its dry weight in ambient moisture, ensuring a really wonderful indoor air quality. It is also not prone to creasing and, thanks to its natural oils, is naturally dirt-repellent.