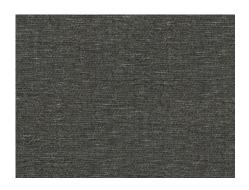

## Product data sheet

This fabric is both decorative and soothing. DARJEELING is a light inbetween that immediately puts you in a state of calm while also being pleasant to the touch. Having different colours on the front and back is an added feature you'll really enjoy. Its 40% natural fibre content means it is washable and extremely easy to clean, and its natural look is great in combination with teak, raffia and rattan furniture.

Uni

Opaque decoration fabric

300 cm

-

136 g/m<sup>2</sup>

40% Cotton, 32% Polyester, 28% Acrylic

-

Room high | washable