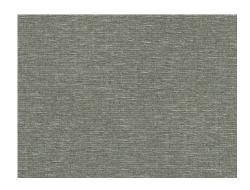

## Product data sheet

This fabric is both decorative and soothing. DARJEELING is a light inbetween that immediately puts you in a state of calm while also being pleasant to the touch. Having different colours on the front and back is an added feature you'll really enjoy. Its 40% natural fibre content means it is washable and extremely easy to clean, and its natural look is great in combination with teak, raffia and rattan furniture.

Uni

Opaque decoration fabric

300 cm

-

136 g/m<sup>2</sup>

40% Cotton, 32% Polyester, 28% Acrylic

-

Room high | washable