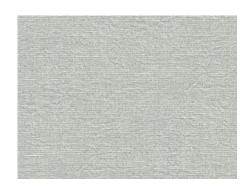

## Product data sheet

This fabric is both decorative and soothing. DARJEELING is a light inbetween that immediately puts you in a state of calm while also being pleasant to the touch. Having different colours on the front and back is an added feature you'll really enjoy. Its 40% natural fibre content means it is washable and extremely easy to clean, and its natural look is great in combination with teak, raffia and rattan furniture.

Uni

Opaque decoration fabric

300 cm

136 g/m<sup>2</sup>

40% Cotton, 32% Polyester, 28% Acrylic

Room high | washable

ACOUSTIC PROTECTION

LIGHT FASTNESS (EN ISO 105-B02)