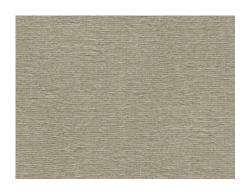

## Product data sheet

This fabric is both decorative and soothing. DARJEELING is a light inbetween that immediately puts you in a state of calm while also being pleasant to the touch. Having different colours on the front and back is an added feature you'll really enjoy. Its 40% natural fibre content means it is washable and extremely easy to clean, and its natural look is great in combination with teak, raffia and rattan furniture.

Uni

Opaque decoration fabric

300 cm

-

136 g/m<sup>2</sup>

40% Cotton, 32% Polyester, 28% Acrylic

-

Room high | washable