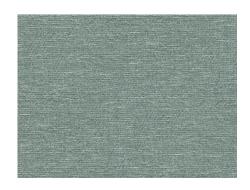

## Product data sheet

This fabric is both decorative and soothing. DARJEELING is a light inbetween that immediately puts you in a state of calm while also being pleasant to the touch. Having different colours on the front and back is an added feature you'll really enjoy. Its 40% natural fibre content means it is washable and extremely easy to clean, and its natural look is great in combination with teak, raffia and rattan furniture.

Uni

Opaque decoration fabric

300 cm

-

136 g/m<sup>2</sup>

40% Cotton, 32% Polyester, 28% Acrylic

-

Room high | washable