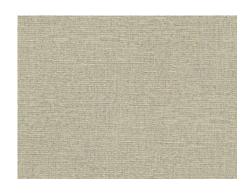

## Product data sheet

This fabric is both decorative and soothing. DARJEELING is a light inbetween that immediately puts you in a state of calm while also being pleasant to the touch. Having different colours on the front and back is an added feature you'll really enjoy. Its 40% natural fibre content means it is washable and extremely easy to clean, and its natural look is great in combination with teak, raffia and rattan furniture.

Uni

Opaque decoration fabric

300 cm

-

136 g/m<sup>2</sup>

40% Cotton, 32% Polyester, 28% Acrylic

-

Room high | washable