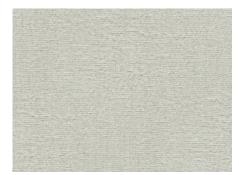

## Product data sheet

This fabric is both decorative and soothing. DARJEELING is a light inbetween that immediately puts you in a state of calm while also being pleasant to the touch. Having different colours on the front and back is an added feature you'll really enjoy. Its 40% natural fibre content means it is washable and extremely easy to clean, and its natural look is great in combination with teak, raffia and rattan furniture.

## Darjeeling

ARTICLENUMBER COLLECTION NUMBER OF COLORS MOTIVE TRANSPARENCY FABRIC WIDTH EFFECTIVE WIDTH WEIGHT MATERIAL MARTINDALE CARE INSTRUCTIONS

ADDITIONAL INFORMATION PROPERTIES / USAGE

| 1048 / 331                             |
|----------------------------------------|
| ADO - H22                              |
| 15                                     |
| Uni                                    |
| Opaque decoration fabric               |
| 300 cm                                 |
| -                                      |
| 136 g/m²                               |
| 40% Cotton, 32% Polyester, 28% Acrylic |
| -                                      |