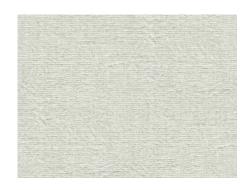

## Product data sheet

This fabric is both decorative and soothing. DARJEELING is a light inbetween that immediately puts you in a state of calm while also being pleasant to the touch. Having different colours on the front and back is an added feature you'll really enjoy. Its 40% natural fibre content means it is washable and extremely easy to clean, and its natural look is great in combination with teak, raffia and rattan furniture.

Uni

Opaque decoration fabric

300 cm

-

136 g/m<sup>2</sup>

40% Cotton, 32% Polyester, 28% Acrylic

-

Room high | washable